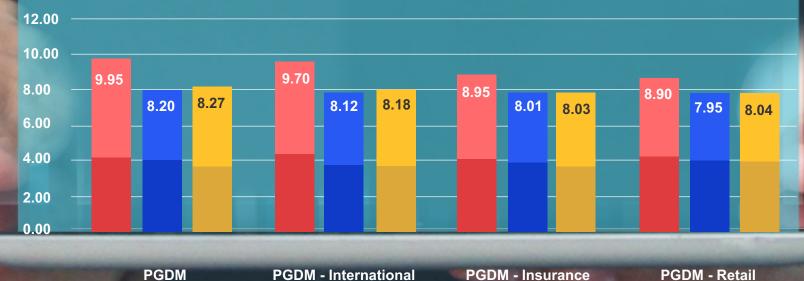

### **Average Salary**

As per the last three years' trend, the average salary has been increased to INR 9.38 LPA (16%) during this placement seasons at BIMTECH. Here are the summarized stats of all three years.

### **BIMTECH Placement 2022 batch: Highlights**

| S. No. | Student/s | Average INR in lacs<br>(Batch 2020-22) | Average INR in lacs<br>(Batch 2019-21) | Average INR in lacs<br>(Batch 2018-20) |
|--------|-----------|----------------------------------------|----------------------------------------|----------------------------------------|
| 1      | Тор 50    | ₹12.30                                 | ₹ 10.62                                | ₹ 11.12                                |
| 2      | Top 100   | ₹11.65                                 | ₹ 9.88                                 | ₹ 10.03                                |
| 3      | Тор 200   | ₹10.60                                 | ₹ 9.02                                 | ₹ 9.36                                 |
| 4      | Overall   | ₹9.38                                  | ₹ 8.07                                 | ₹ 8.13                                 |

### The Last Three Year's Programme Average Salary Packages

PGDM

**Business** 

**PGDM** - Insurance **Business Management**  **PGDM - Retail** Management