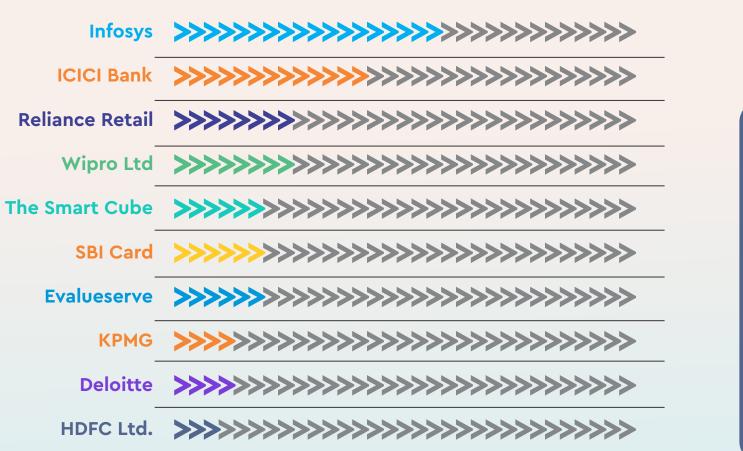

#### Placements 2022: Top Recruiter with Maximum Numbers

During placements 2022, the highest number of offers were made by, Infosys (58), ICICI Bank (40), Reliance Retail (17), Wipro Ltd. (17), The Smart cube (14), SBI Card (14), Evalueserve (13), KPMG (12), Deloitte (12), HDFC Ltd. (11), Here are some of the top recruiters: