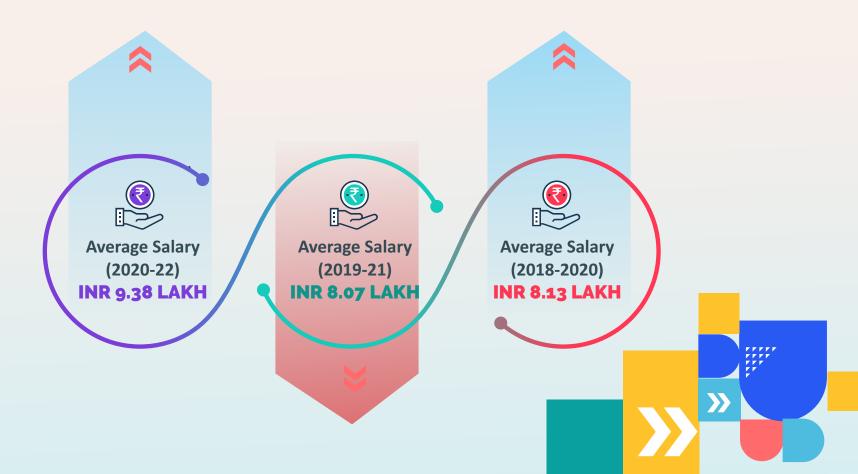

### **Average Salary**

As per the last three years' trend, the average salary has been increased to INR 9.38 LPA (16%) during this placement seasons at BIMTECH. Here are the summarized stats of all three years.

### **BIMTECH Placement 2022 batch: Highlights**

| S. No. | Student/s | Average INR in lacs<br>(Batch 2020-22) | Average INR in lacs<br>(Batch 2019-21) | Average INR in lacs<br>(Batch 2018-20) |
|--------|-----------|----------------------------------------|----------------------------------------|----------------------------------------|
| 1      | Тор 50    | ₹12.30                                 | ₹ 10.62                                | ₹ 11.12                                |
| 2      | Top 100   | ₹11.65                                 | ₹ 9.88                                 | ₹ 10.03                                |
| 3      | Тор 200   | ₹10.60                                 | ₹ 9.02                                 | ₹ 9.36                                 |
| 4      | Overall   | ₹9.38                                  | ₹ 8.07                                 | ₹ 8.13                                 |