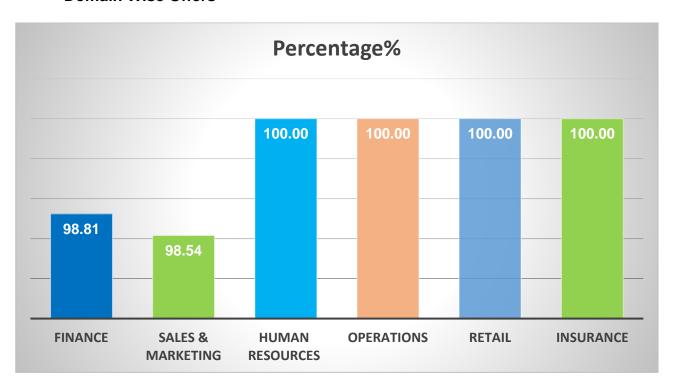

#### Domain Wise Offers

#### **FUNCTION WISE HIGHLIGHTS**

The objective of BIMTECH as an institute is to help students become influential leaders who can achieve results that have the potential to transform organizations. The institute tries to inculcate values of innovation, social justice, and hands on approach as well as to facilitate design/lateral thinking capabilities.

We offer 2 year postgraduate diploma in management programs with the students specializing in the domains of Marketing, Finance, Human Resource, Operations, Insurance & Retail with cutting edge corporate- centric curriculum and corporate readiness approach, BIMTECH has been able to attract recruiters across the sectors offering new profiles and stellar roles.