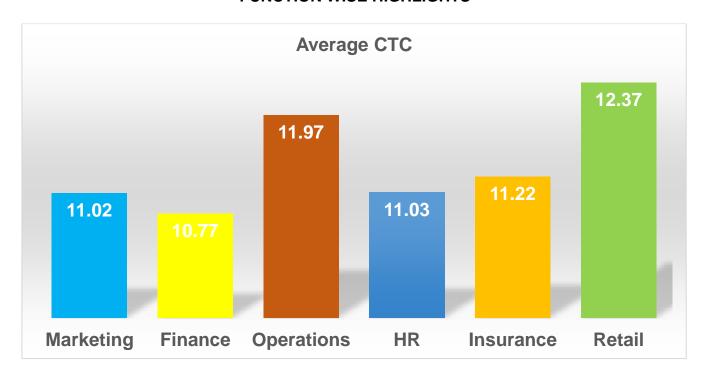

#### **FUNCTION WISE HIGHLIGHTS**

The objective of BIMTECH as an institute is to help students become influential leaders who can achieve results that have the potential to transform organizations. The institute tries to inculcate values of innovation, social justice, and hands on approach as well as to facilitate design/lateral thinking capabilities.

We offer 2 year postgraduate diploma in management programs with the students specializing in the domains of Marketing, Finance, Human Resource, Operations, Insurance & Retail with cutting edge corporate- centric curriculum and corporate readiness approach, BIMTECH has been able to attract recruiters across the sectors offering new profiles and stellar roles.