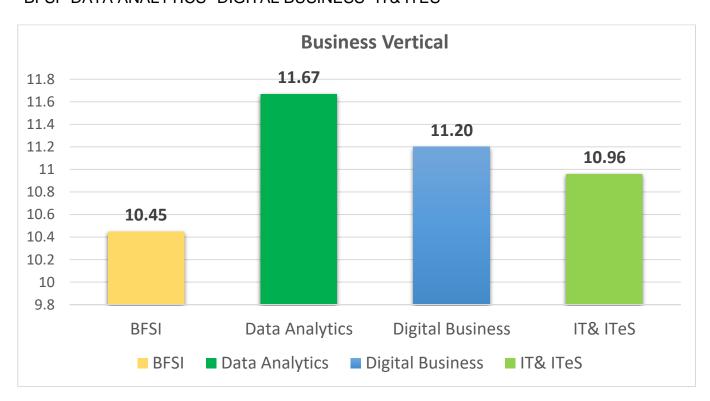

#### **AVERAGE TREND BUSINESS VERTICAL WISE:**

\*BFSI \*DATA ANALYTICS \*DIGITAL BUSINESS \*IT& ITES