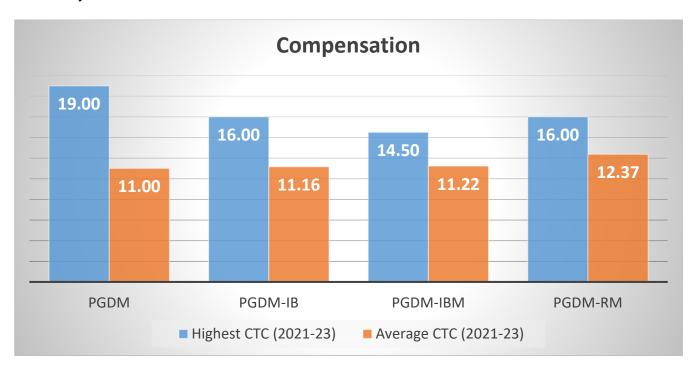

#### **AVERAGE TREND PROGRAMME WISE:**

Here are the average trend for the past three years of PGDM (core), PGDM (International Business), PGDM (Insurance Business Management), PGDM (Retail Management) Programs of offered by BIMTECH.