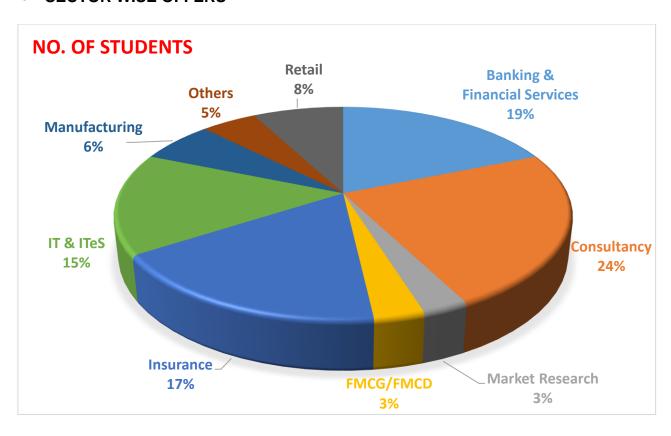

ain and Sector Wise Offers**

#### Domain Wise Offers



#### **FUNCTION WISE HIGHLIGHTS**



The objective of BIMTECH as an institute is to help students become influential leaders who can achieve results that have the potential to transform organizations. The institute tries to inculcate values of innovation, social justice, and hands on approach as well as to facilitate design/lateral thinking capabilities.

We offer 2 year postgraduate diploma in management programs with the students specializing in the domains of Marketing, Finance, Human Resource, Operations, Insurance & Retail with cutting edge corporate- centric curriculum and corporate readiness approach, BIMTECH has been able to attract recruiters across the sectors offering new profiles and stellar roles.

# SECTOR WISE OFFERS



#### **AVERAGE TREND PROGRAMME WISE:**

Here are the average trend for the past three years of PGDM (core), PGDM (International Business), PGDM (Insurance Business Management), PGDM (Retail Management) Programs of offered by BIMTECH.



#### **AVERAGE TREND BUSINESS VERTICAL WISE:**

\*BFSI \*DATA ANALYTICS \*DIGITAL BUSINESS \*IT& ITES



## TOP RECRUITERS IN SALES & MARKETING ROLES:-

The following represents function - wise companies that provided job offers to the students from **MARKETING** specialization during placements 2023.

Accenture, Godrej Capital, ADP India Pvt. Ltd., Cognizant, Marsh Insurance Brokers, EY (India), EY GDS, Euromonitor International, Schneider Electric, Darwin Box, Bata India Ltd., CEAT Tyre Ltd., Kantar, Capgemini Chrysalis, Deloitte India, Quadrant Knowled